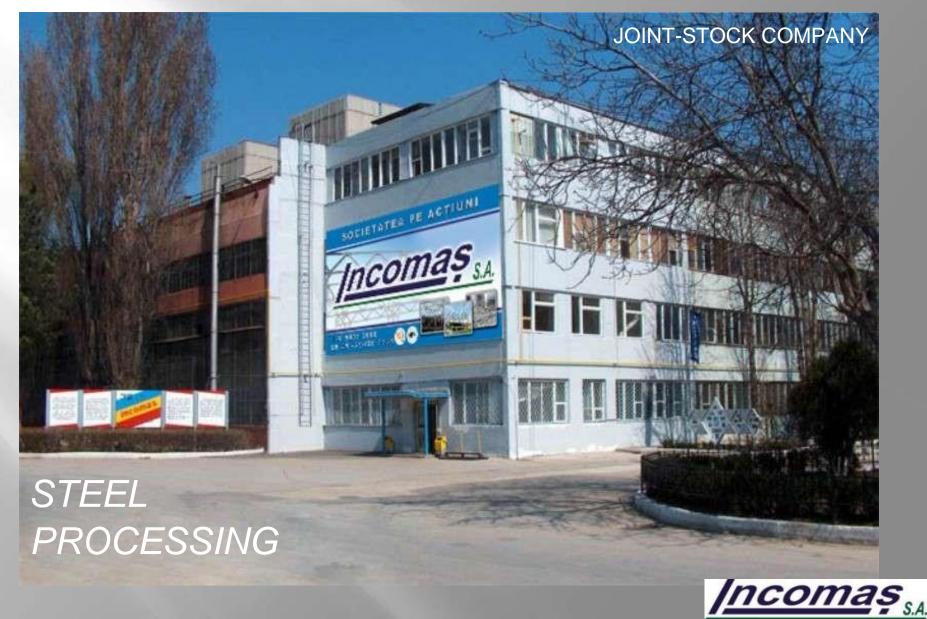

## **About the company**

Having large production areas (with a span of 18 - 24 m, L = 120 m), building berths, lifting mechanisms (with a load capacity of 16 - 20 tons), warehouses, heavy motor vehicles,

## About the company

#### "INCOMAŞ" JSC produces: