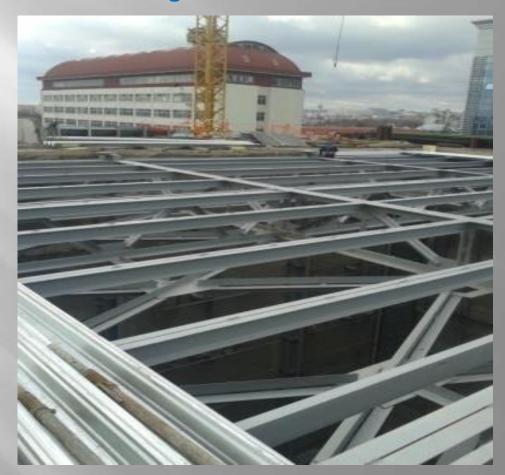

# Types of services

Steel structures (manufacture and installation)

### Steel structures of a roof without a central pillar