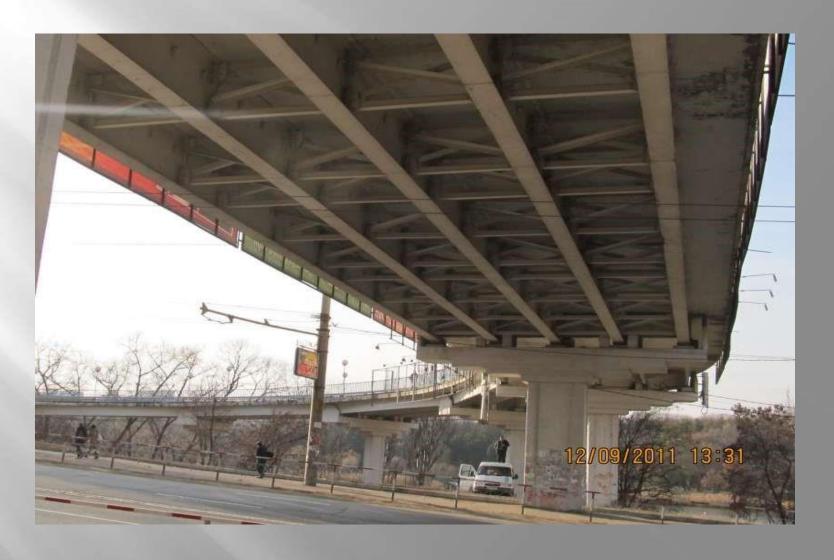

# Types of services

Steel structures (manufacture and installation)

# Steel structures of the bridge on Decebal street, Chisinau, "Jumbo" commercial center