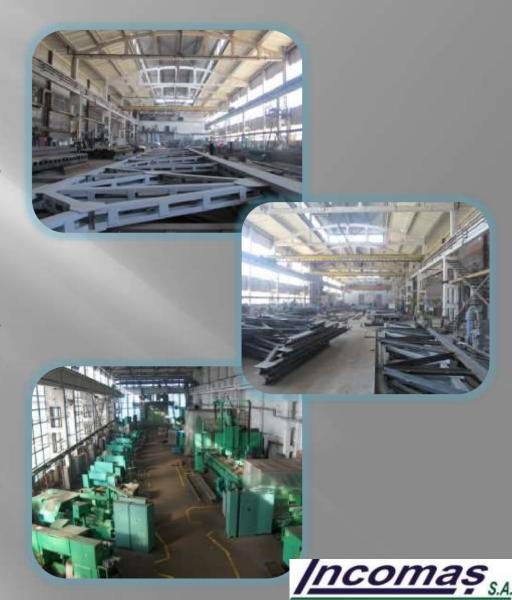

#### Welded steel structures:

- Steel structures for civil and industrial construction;
- Basic structures, bridges, fire ladders, platforms, water towers, tanks, chimneys, silos etc.

#### Main types of products manufactured by "Incomas" JSC:

- ✓ Production and installation of steel structures: industrial, office buildings, warehouses, refrigerators, stores, galleries, bridges, warehouses, pavilions, advertising arches, and much more.
- ✓ High level metal structures of high precision and complexity, including the use of composite materials in their manufacture and assembly.
- ✓ Non-standard equipment: transportation platforms with a load capacity of 1 to 120 tons, silos for storage of bulk materials (volume depends on the customer's demand), buckets for excavators and other equipment according to customer's drawings.